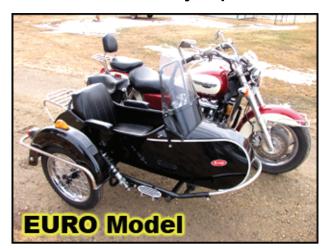

And best of all, Cozy is perhaps the best value in the side car market today. Dollar for dollar, Cozy gives you more of the features you need to start riding together today!

| Dimension                    | The Rocket     | The Euro     |
|------------------------------|----------------|--------------|
| Length                       | 75"            | 75"          |
| Width                        | 69"            | 69"          |
| Height at cowl               | 31"            | 31"          |
| Height at windshield         | 48"            | 48"          |
| Ground Clearance at axle     | 11"            | 11"          |
| Tracking Width               | 45"            | 45"          |
| Width at seat                | 16"            | 16"          |
| Leg room, to front of seat   | 31"            | 31"          |
| Leg room to backrest cushion | 46"            | 46"          |
| Trunk Capacity               | 3.0 Cu Ft      | 3.0 Cu Ft    |
| Weight                       | ~200 lbs       | ~200 lbs     |
| Suspension                   | Shock Absorber | Shock Absorb |
| Color                        | Black          | Black        |
| Price                        | \$5000         | \$5000       |
| Installation                 | TBD            | TBD          |
| Custom Color                 | Available      | Available    |
| Rear Luggage Rack            | Included       | Included     |
| Tonneau Cover                | Included       | Included     |
| Windshield                   | Included       | Included     |
| Steering Dampner             | Included       | Included     |