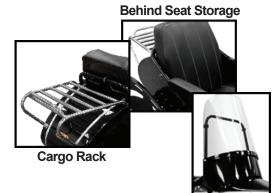

And best of all, Cozy is perhaps the best value in the side car market today. Dollar for dollar, Cozy gives you more of the features you need to start riding together today!

| Dimension                    | The Rocket     | The Euro     |
|------------------------------|----------------|--------------|
| Length                       | 75"            | 75"          |
| Width                        | 69"            | 69"          |
| Height at cowl               | 31"            | 31"          |
| Height at windshield         | 48"            | 48"          |
| Ground Clearance at axle     | 11"            | 11"          |
| Tracking Width               | 45"            | 45"          |
| Width at seat                | 16"            | 16"          |
| Leg room, to front of seat   | 31"            | 31"          |
| Leg room to backrest cushion | 46"            | 46"          |
| Trunk Capacity               | 3.0 Cu Ft      | 3.0 Cu Ft    |
| Weight                       | ~200 lbs       | ~200 lbs     |
| Suspension                   | Shock Absorber | Shock Absorb |
| Color                        | Black          | Black        |
| Price                        | \$5000         | \$5000       |
| Installation                 | TBD            | TBD          |
| Custom Color                 | Available      | Available    |
| Rear Luggage Rack            | Included       | Included     |
| Tonneau Cover                | Included       | Included     |
| Windshield                   | Included       | Included     |
| Steering Dampner             | Included       | Included     |